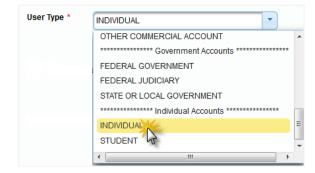

- 5. Follow prompts to update/enter all necessary information in each tab.
  - Select <u>INDIVIDUAL</u> as your User Type at the bottom of the first screen. Click Next.

- Complete the Address section. Click Next.
- Create a NEW username and password at the Security screen. Click **Submit**.